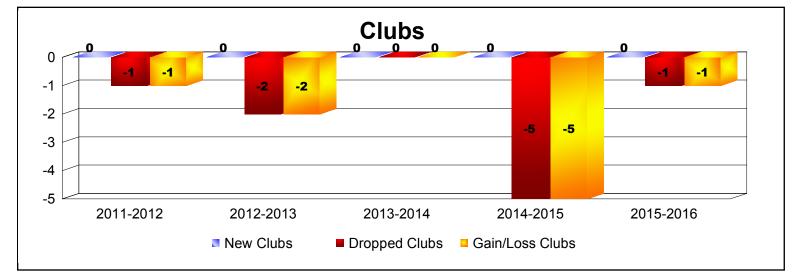

## District 5M 13

| Year      | New<br>Clubs | Dropped<br>Clubs | Gain/<br>Loss<br>Clubs | New<br>Members | Charter<br>Members | Reinstate<br>Members | Transfer<br>Members | Total<br>Member<br>Added | Total<br>Members<br>Dropped | Gain/<br>Loss<br>Members |
|-----------|--------------|------------------|------------------------|----------------|--------------------|----------------------|---------------------|--------------------------|-----------------------------|--------------------------|
| 2011-2012 | 0            | -1               | -1                     | 71             | 0                  | 5                    | 6                   | 82                       | -129                        | -47                      |
| 2012-2013 | 0            | -2               | -2                     | 107            | 0                  | 6                    | 8                   | 121                      | -146                        | -25                      |
| 2013-2014 | 0            | 0                | 0                      | 128            | 0                  | 7                    | 7                   | 142                      | -79                         | 63                       |
| 2014-2015 | 0            | -5               | -5                     | 77             | 4                  | 3                    | 27                  | 111                      | -179                        | -68                      |
| 2015-2016 | 0            | -1               | -1                     | 59             | 3                  | 4                    | 8                   | 74                       | -116                        | -42                      |
| Average   | 0            | -2               | -2                     | 88             | 1                  | 5                    | 11                  | 106                      | -130                        | -24                      |