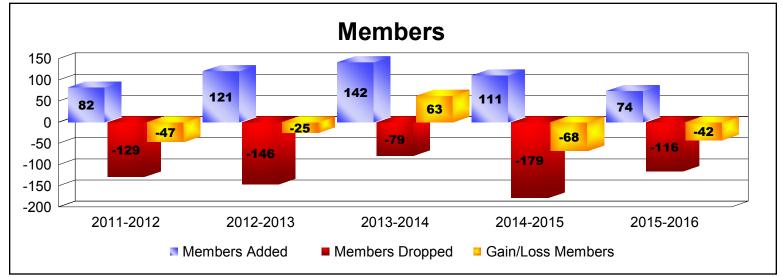

## District 5M 13

| Year      | New<br>Clubs | Dropped<br>Clubs | Gain/<br>Loss<br>Clubs | New<br>Members | Charter<br>Members | Reinstate<br>Members | Transfer<br>Members | Total<br>Member<br>Added | Total<br>Members<br>Dropped | Gain/<br>Loss<br>Members |
|-----------|--------------|------------------|------------------------|----------------|--------------------|----------------------|---------------------|--------------------------|-----------------------------|--------------------------|
| 2011-2012 | 0            | -1               | -1                     | 71             | 0                  | 5                    | 6                   | 82                       | -129                        | -47                      |
| 2012-2013 | 0            | -2               | -2                     | 107            | 0                  | 6                    | 8                   | 121                      | -146                        | -25                      |
| 2013-2014 | 0            | 0                | 0                      | 128            | 0                  | 7                    | 7                   | 142                      | -79                         | 63                       |
| 2014-2015 | 0            | -5               | -5                     | 77             | 4                  | 3                    | 27                  | 111                      | -179                        | -68                      |
| 2015-2016 | 0            | -1               | -1                     | 59             | 3                  | 4                    | 8                   | 74                       | -116                        | -42                      |
| Average   | 0            | -2               | -2                     | 88             | 1                  | 5                    | 11                  | 106                      | -130                        | -24                      |